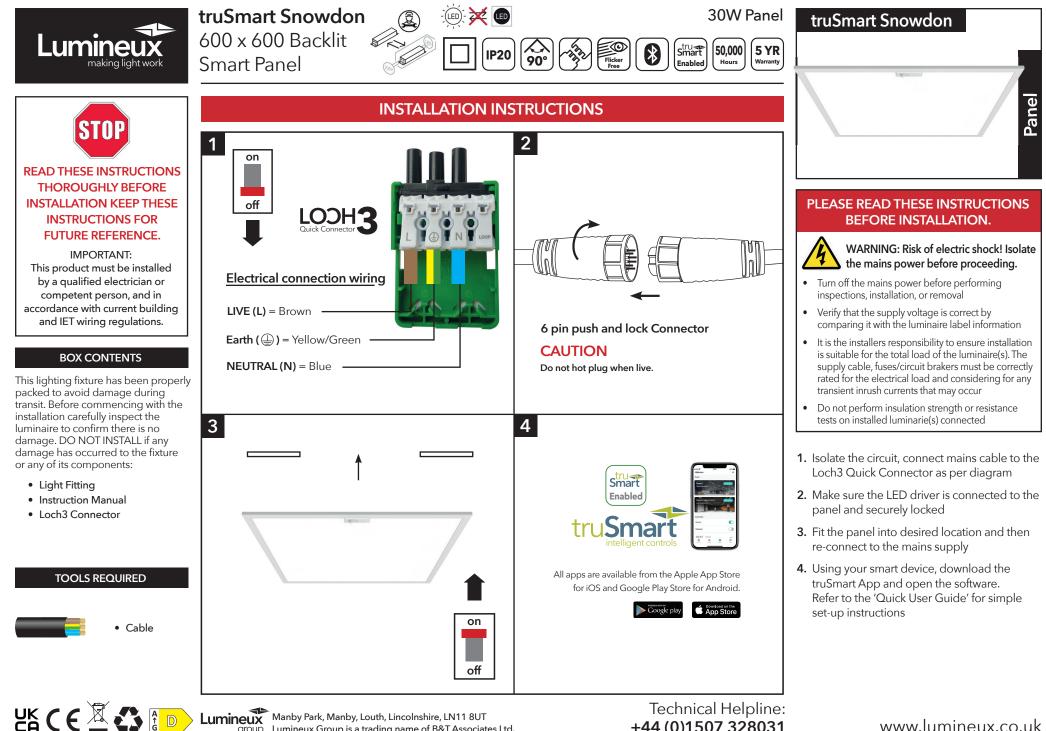

595

32

TRUSMART SNOWDON BACKLIT PANEL DIMENSIONS

30W

595

Description

truSmart Snowdon

Panel 600 x 600

Backlit TP (a) -

4000K White

## PRODUCT TEMP SPECIFICATION

Standard 0 to +40°C

Installation Engineers Contact Details: Name: Tel: Luminaire Reference / Location

W(mm)

L(mm)

2.0Kg

H(mm)

This product contains a light source of energy efficiency Class D.